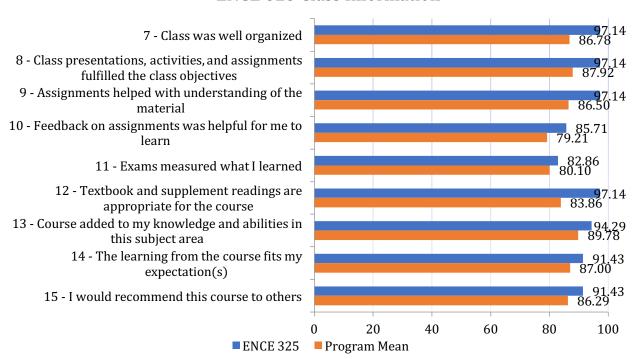

## **ENCE 325 – Introduction to Construction Project Management**

| Course  | Response % | Student | Class | Instructor | Avg. Hours |
|---------|------------|---------|-------|------------|------------|
| ENCE325 | 14.0%      | 85.24   | 92.70 | 93.21      | 2.57       |

#### **ENCE 325 Class Information**