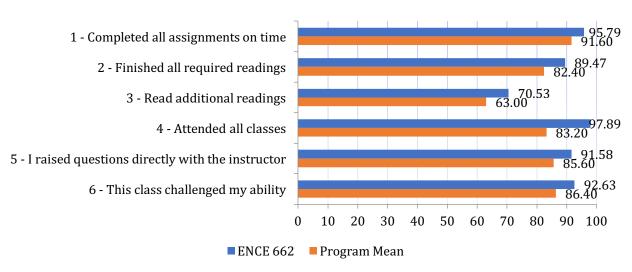

# **ENCE 662 - Fundamentals of Project Management**

| Course  | Response % | Student | Class | Instructor | Avg. Hours |
|---------|------------|---------|-------|------------|------------|
| ENCE662 | 82.6%      | 89.65   | 90.18 | 92.37      | 7.89       |

#### **ENCE 662 Student Information**