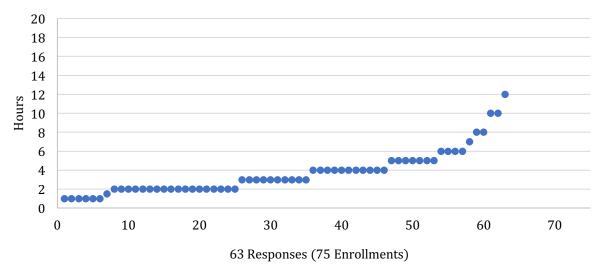

4      | 3.72       |

#### **ENCE 422 Student Information**



#### **ENCE 422 Class Information**



#### **ENCE 422 Instructor Information**



### **Average Hours Spent Each Week**



#### **Other Comments**

What did students like most about the course?

What did students like least about the course?

What additional constructive feedback did students offer?



## **ENCE 423 – Project Planning, Estimating & Scheduling**

| Course  | Response % | Student | Class | Instructor | Avg. Hours |
|---------|------------|---------|-------|------------|------------|
| ENCE423 | 84.0%      | 81.53   | 79.96 | 77.30      | 3.67       |

#### **ENCE 423 Student Information**



#### **ENCE 423 Class Information**



#### **ENCE 423 Instructor Information**



## **Average Hours Spent Each Week**



### **Other Comments**

What did students like most about the course?

What did students like least about the course?

What additional constructive feedback did students offer?



### **ENCE 424 – Communication for Project Managers**

| Course  | Response % | Student | Class | Instructor | Avg. Hours |
|---------|------------|---------|-------|------------|------------|
| ENCE424 | 22.7%      | 79.56   | 78.22 | 84.17      | 5.93       |

#### **ENCE 424 Student Information**



#### **ENCE 424 Class Information**



#### **ENCE 424 Instructor Information**



## **Average Hours Spent Each Week**



### **Other Comments**

What did students like most about the course?

What did students like least about the course?

What additional constructive feedback did students offer?



# **ENCE 42