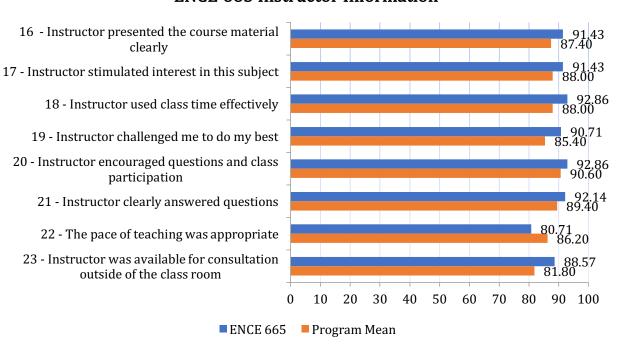

# **ENCE 665 - Management of Project Teams**

| Course  | Response % | Student | Class | Instructor | Avg. Hours |
|---------|------------|---------|-------|------------|------------|
| ENCE665 | 87.5%      | 81.07   | 87.62 | 90.09      | 10.21      |

#### **ENCE 665 Instructor Information**