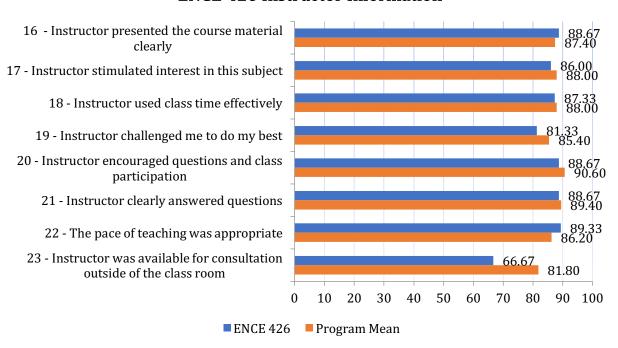

| 22.7%      | 79.56   | 78.22 | 84.17      | 5.93       |

#### **ENCE 424 Student Information**



#### **ENCE 424 Class Information**



#### **ENCE 424 Instructor Information**



## **Average Hours Spent Each Week**



### **Other Comments**

What did students like most about the course?

What did students like least about the course?

What additional constructive feedback did students offer?



# **ENCE 426 – Construction Documentation and BIM Applications**

| Course  | Response % | Student | Class | Instructor | Avg. Hours |
|---------|------------|---------|-------|------------|------------|
| ENCE426 | 73.2%      | 82.22   | 87.56 | 84.58      | 4.30       |

#### **ENCE 426 Student Information**



#### **ENCE 426 Class Information**



#### **ENCE 426 Instructor Information**



## **Average Hours Spent Each Week**



#### **Other Comments**

What did students like most about the course?

What did students like least about the course?

What additional constructive feedback did students offer?



### **ENCE 602 – Project Procurement Management**

| Course  | Response % | Student | Class | Instructor | Avg. Hours |
|---------|------------|---------|-------|------------|------------|
| ENCE602 | 60.0%      | 86.67   | 80.25 | 90.56      | 6.78       |

#### **ENCE 602 Student Information**



#### **ENCE 602 Class Information**





#### **ENCE 602 Instructor Information**



### **Average Hours Spent Each Week**



#### **Other Comments**

What did students like most about the course?

What did students like least about the course?

What additional constructive fe