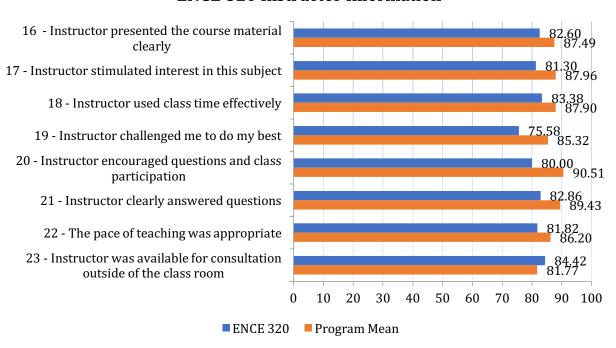

0%        | 80.51        | 85.13      | 86.54           |
| ENCE662      | 82.6%         | 89.65        | 90.18      | 92.37           |
| ENCE664      | 25.8%         | 86.67        | 90.28      | 85.94           |
| ENCE665      | 87.5%         | 81.07        | 87.62      | 90.09           |
| Program Mean | 62.1%         | 82.05        | 85.27      | 87.07           |

# 2019 Spring Project Management





### **ENCE 320 – Introduction to Project Management**

| Course   | Response % | Student | Class | Instructor | Avg. Hours |
|----------|------------|---------|-------|------------|------------|
| ENCE 320 | 93.9%      | 72.08   | 76.13 | 81.49      |            |

#### **ENCE 320 Student Information**



#### **ENCE 320 Class Information**



### **ENCE 320 Instructor Information**



#### **Other Comments**

What did students like most about the course?

What did students like least about the course?

What additional constructive feedback did students offer?



## **ENCE 325 – Introduction to Construction Project Management**

| Course  | Response % | Student | Class | Instructor | Avg. Hours |
|---------|------------|---------|-------|------------|------------|
| ENCE325 | 14.0%      | 85.24   | 92.70 | 93.21      | 2.57       |

#### **ENCE 325 Student Information**



#### **ENCE 325 Class Information**





### **ENCE 325 Instructor Information**



### **Average Hours Spent Each Week**



#### **Other Comments**

What did students like most about the course?

What did students like least about the course?

What additional constructive feedback did students offer