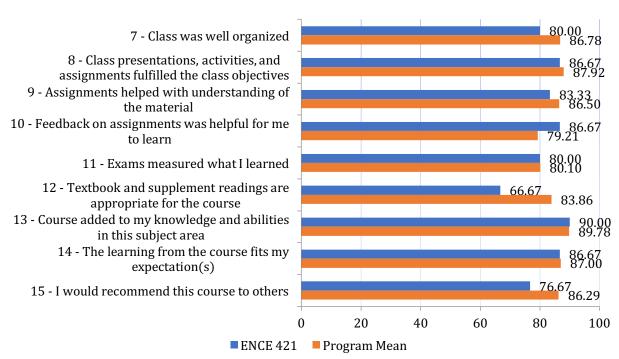

## **ENCE 421 – Legal Aspects of Architectural and Engineering Practice**

| Course  | Response % | Student | Class | Instructor | Avg. Hours |
|---------|------------|---------|-------|------------|------------|
| ENCE421 | 27.3%      | 73.89   | 81.85 | 85.00      | 3.67       |

#### **ENCE 421 Class Information**