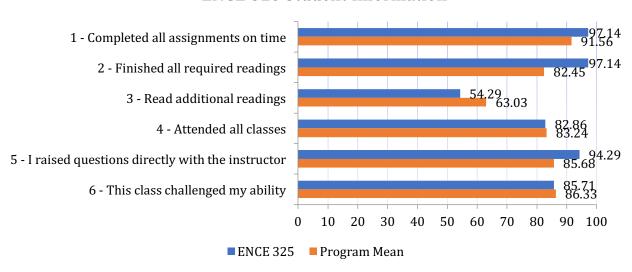

## **ENCE 325 – Introduction to Construction Project Management**

| Course  | Response % | Student | Class | Instructor | Avg. Hours |
|---------|------------|---------|-------|------------|------------|
| ENCE325 | 14.0%      | 85.24   | 92.70 | 93.21      | 2.57       |

#### **ENCE 325 Student Information**