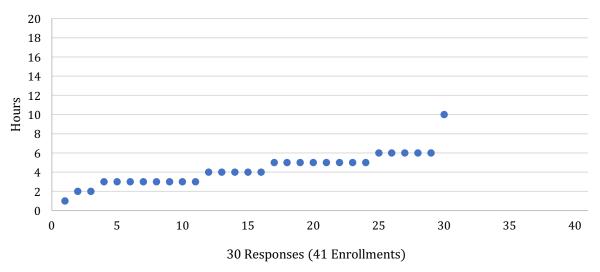

| 5.93       |

#### **ENCE 424 Student Information**



#### **ENCE 424 Class Information**



#### **ENCE 424 Instructor Information**



## **Average Hours Spent Each Week**



### **Other Comments**

What did students like most about the course?

What did students like least about the course?

What additional constructive feedback did students offer?



# **ENCE 426 – Construction Documentation and BIM Applications**

| Course  | Response % | Student | Class | Instructor | Avg. Hours |
|---------|------------|---------|-------|------------|------------|
| ENCE426 | 73.2%      | 82.22   | 87.56 | 84.58      | 4.30       |

#### **ENCE 426 Student Information**



#### **ENCE 426 Class Information**



#### **ENCE 426 Instructor Information**



## **Average Hours Spent Each Week**



#### **Other Comments**

What did students like most about the course?

What did students like least about the course?

What additional constructive feedback did students offer?



### **ENCE 602 – Project Procurement Management**

| Course  | Response % | Student | Class | Instructor | Avg. Hours |
|---------|------------|---------|-------|------------|------------|
| ENCE602 | 60.0%      | 86.67   | 80.25 | 90.56      | 6.78       |

#### **ENCE 602 Student Information**



#### **ENCE 602 Class Information**





#### **ENCE 602 Instructor Information**



### **Average Hours Spent Each Week**



#### **Other Comments**

What did students like most about the course?

What did students like least about the course?

What additional constructive feedback did students offer?



## **ENCE