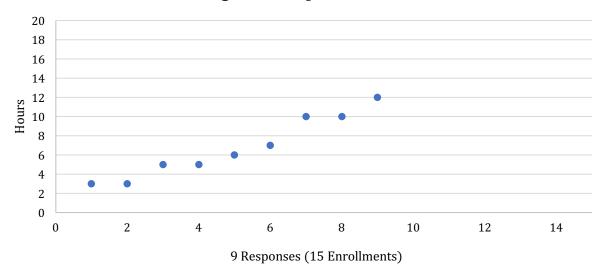

### **ENCE 602 – Project Procurement Management**

| Course  | Response % | Student | Class | Instructor | Avg. Hours |
|---------|------------|---------|-------|------------|------------|
| ENCE602 | 60.0%      | 86.67   | 80.25 | 90.56      | 6.78       |

### **Average Hours Spent Each Week**