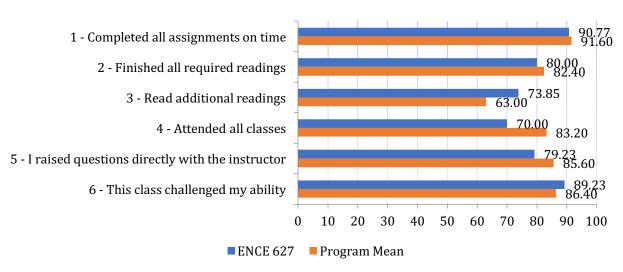

## **ENCE 627 - Project Risk Management**

| Course  | Response % | Student | Class | Instructor | Avg. Hours |
|---------|------------|---------|-------|------------|------------|
| ENCE627 | 100.0%     | 80.51   | 85.13 | 86.54      | 6.63       |

#### **ENCE 627 Student Information**