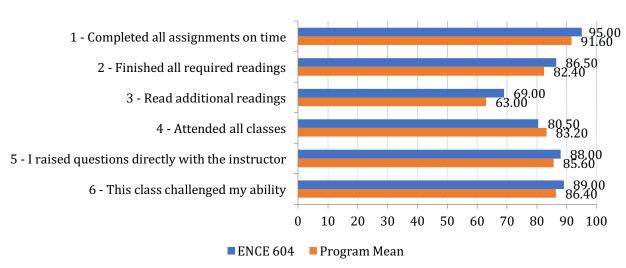

## **ENCE 604 – Sustainability Fundamentals for Project Managers**

| Course  | Response % | Student | Class | Instructor | Avg. Hours |
|---------|------------|---------|-------|------------|------------|
| ENCE604 | 97.6%      | 84.67   | 88.22 | 90.69      | 6.08       |

#### **ENCE 604 Student Information**