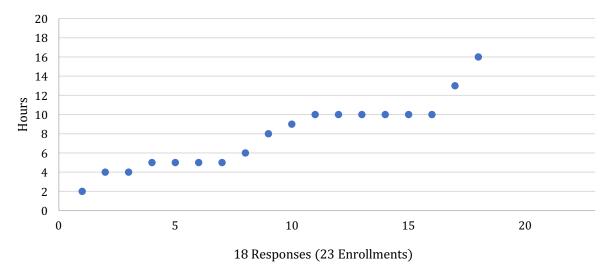

# **ENCE 664 – Legal Aspects of Engineering Design and Construction**

| Course  | Response % | Student | Class | Instructor | Avg. Hours |
|---------|------------|---------|-------|------------|------------|
| ENCE664 | 25.8%      | 86.67   | 90.28 | 85.94      | 10.00      |

## Average Hours Spent Each Week