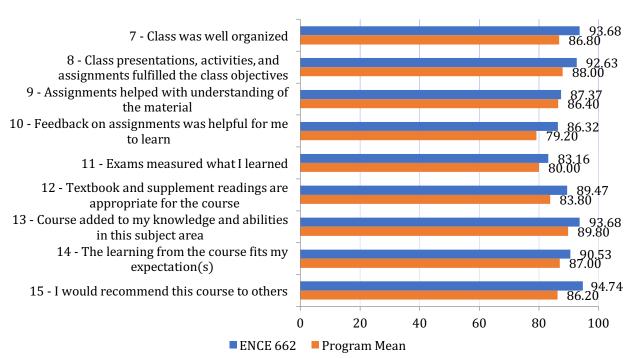

# **ENCE 662 - Fundamentals of Project Management**

| Course  | Response % | Student | Class | Instructor | Avg. Hours |
|---------|------------|---------|-------|------------|------------|
| ENCE662 | 82.6%      | 89.65   | 90.18 | 92.37      | 7.89       |

#### **ENCE 662 Class Information**