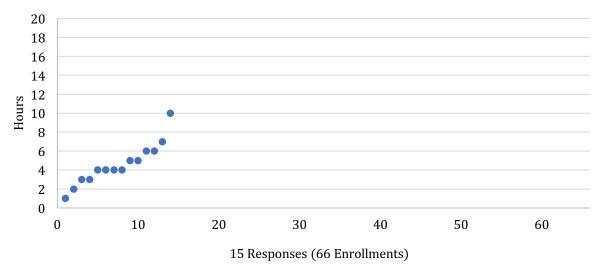

6 | 77.30      | 3.67       |

#### **ENCE 423 Student Information**



#### **ENCE 423 Class Information**



#### **ENCE 423 Instructor Information**



## **Average Hours Spent Each Week**



### **Other Comments**

What did students like most about the course?

What did students like least about the course?

What additional constructive feedback did students offer?



### **ENCE 424 – Communication for Project Managers**

| Course  | Response % | Student | Class | Instructor | Avg. Hours |
|---------|------------|---------|-------|------------|------------|
| ENCE424 | 22.7%      | 79.56   | 78.22 | 84.17      | 5.93       |

#### **ENCE 424 Student Information**



#### **ENCE 424 Class Information**



#### **ENCE 424 Instructor Information**



## **Average Hours Spent Each Week**



### **Other Comments**

What did students like most about the course?

What did students like least about the course?

What additional constructive feedback did students offer?



# **ENCE 426 – Construction Documentation and BIM Applications**

| Course  | Response % | Student | Class | Instructor | Avg. Hours |
|---------|------------|---------|-------|------------|------------|
| ENCE426 | 73.2%      | 82.22   | 87.56 | 84.58      | 4.30       |

#### **ENCE 426 Student Information**



#### **ENCE 426 Class Information**



#### **ENCE 426 Instructor Information**



## **Average Hours Spent Each Week**



#### **Other Comments**

What did students like most about the course?

What did students like least about the course?

What additional constructive feedback did students offer?