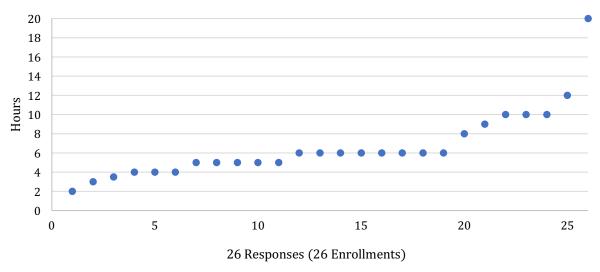

Course  | Response % | Student | Class | Instructor | Avg. Hours |
|---------|------------|---------|-------|------------|------------|
| ENCE602 | 0.0%       |         |       |            |            |

### **Other Comments**

What did students like most about the course?

What did students like least about the course?

What additional constructive feedback did students offer?



## **ENCE 627 - Project Risk Management**

| Course  | Response % | Student | Class | Instructor | Avg. Hours |
|---------|------------|---------|-------|------------|------------|
| ENCE627 | 100.0%     | 80.51   | 85.13 | 86.54      | 6.63       |

#### **ENCE 627 Student Information**



#### **ENCE 627 Class Information**



#### **ENCE 627 Instructor Information**



## **Average Hours Spent Each Week**



#### **Other Comments**

What did students like most about the course?

What did students like least about the course?

What additional constructive feedback did students offer?



# **ENCE 662 - Fundamentals of Project Management**

| Course  | Response % | Student | Class | Instructor | Avg. Hours |
|---------|------------|---------|-------|------------|------------|
| ENCE662 | 82.6%      | 89.65   | 90.18 | 92.37      | 7.89       |

#### **ENCE 662 Student Information**



#### **ENCE 662 Class Information**



#### **ENCE 662 Instructor Information**



### **Average Hours Spent Each Week**



#### **Other Comments**

What did students like most about the course?

What did students like least about the course?

What additional constructive feedback did students offer?



# **ENCE 6