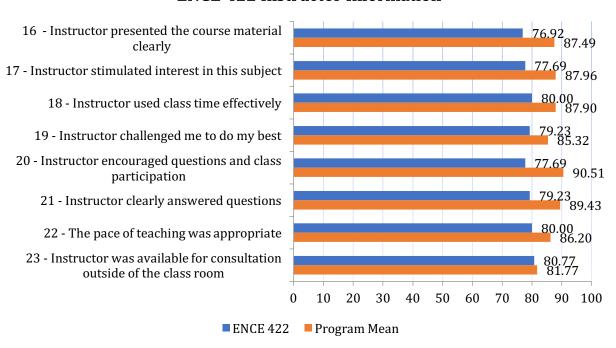

## **ENCE 422 – Project Cost Accounting and Economics**

| Course  | Response % | Student | Class | Instructor | Avg. Hours |
|---------|------------|---------|-------|------------|------------|
| ENCE422 | 40.0%      | 75.77   | 80.43 | 78.94      | 3.72       |

#### **ENCE 422 Instructor Information**