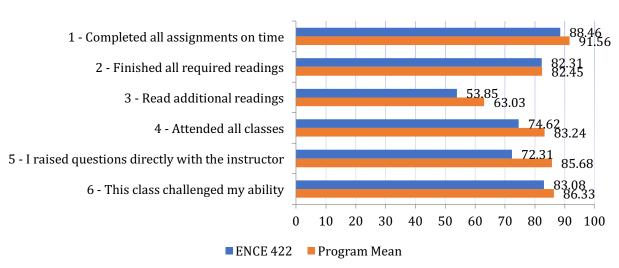

## **ENCE 422 – Project Cost Accounting and Economics**

| Course  | Response % | Student | Class | Instructor | Avg. Hours |
|---------|------------|---------|-------|------------|------------|
| ENCE422 | 40.0%      | 75.77   | 80.43 | 78.94      | 3.72       |

#### **ENCE 422 Student Information**