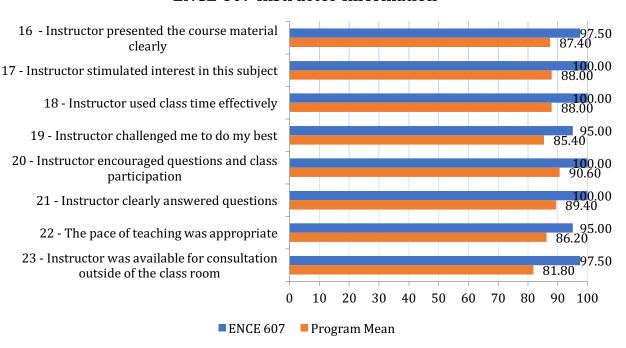

| ENCE604 | 97.6%      | 84.67   | 88.22 | 90.69      | 6.08       |

#### **ENCE 604 Student Information**



#### **ENCE 604 Class Information**



### **ENCE 604 Instructor Information**



## **Average Hours Spent Each Week**



#### **Other Comments**

What did students like most about the course?

What did students like least about the course?

What additional constructive feedback did students offer?



### **ENCE 607 – Mastering Agile Project Management**

| Course  | Response % | Student | Class | Instructor | Avg. Hours |
|---------|------------|---------|-------|------------|------------|
| ENCE607 | 72.7%      | 89.17   | 95.28 | 98.13      | 7.75       |

#### **ENCE 607 Student Information**



#### **ENCE 607 Class Information**



#### **ENCE 607 Instructor Information**



# **Average Hours Spent Each Week**



#### **Other Comments**

What did students like most about the course?

What did students like least about the course?

What additional constructive feedback did students offer?



### **ENCE 622 – Construction Automation & Robotics**

| Course  | Response % | Student | Class | Instructor | Avg. Hours |
|---------|------------|---------|-------|------------|------------|
| ENCE602 | 0.0%       |         |       |            |            |

### **Other Comments**

What did students like most about the course?

What did students like least about the course?

What additional constructive feedback did students offer?



## **ENCE 627 - Project Risk Management**

| Course  | Response % | Student | Class | Instructor | Avg. Hours |
|---------|------------