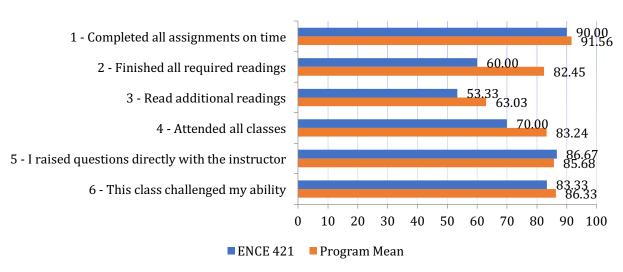

## **ENCE 421 – Legal Aspects of Architectural and Engineering Practice**

| Course  | Response % | Student | Class | Instructor | Avg. Hours |
|---------|------------|---------|-------|------------|------------|
| ENCE421 | 27.3%      | 73.89   | 81.85 | 85.00      | 3.67       |

#### **ENCE 421 Student Information**