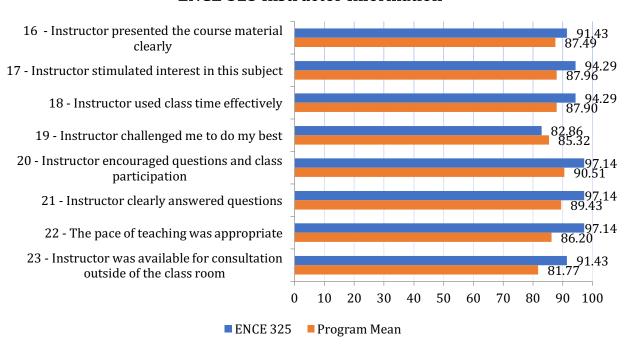

## **ENCE 325 – Introduction to Construction Project Management**

| Course  | Response % | Student | Class | Instructor | Avg. Hours |
|---------|------------|---------|-------|------------|------------|
| ENCE325 | 14.0%      | 85.24   | 92.70 | 93.21      | 2.57       |

### **ENCE 325 Instructor Information**