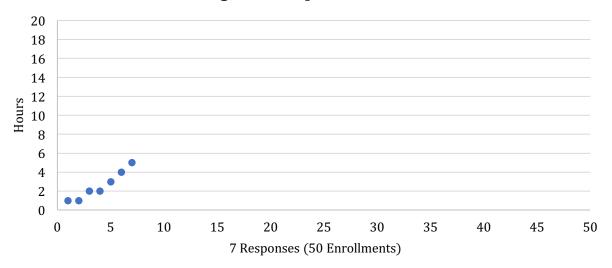

## **ENCE 325 – Introduction to Construction Project Management**

| Course  | Response % | Student | Class | Instructor | Avg. Hours |
|---------|------------|---------|-------|------------|------------|
| ENCE325 | 14.0%      | 85.24   | 92.70 | 93.21      | 2.57       |

### **Average Hours Spent Each Week**