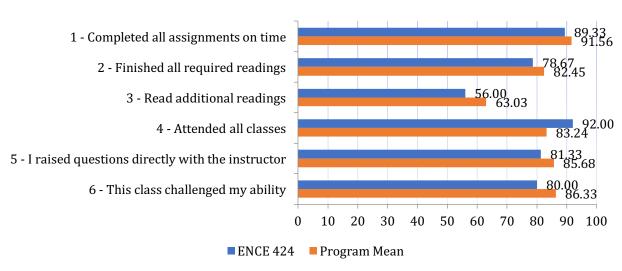

| Avg. Hours |
|---------|------------|---------|-------|------------|------------|
| ENCE423 | 84.0%      | 81.53   | 79.96 | 77.30      | 3.67       |

#### **ENCE 423 Student Information**



#### **ENCE 423 Class Information**



#### **ENCE 423 Instructor Information**



## **Average Hours Spent Each Week**



### **Other Comments**

What did students like most about the course?

What did students like least about the course?

What additional constructive feedback did students offer?



### **ENCE 424 – Communication for Project Managers**

| Course  | Response % | Student | Class | Instructor | Avg. Hours |
|---------|------------|---------|-------|------------|------------|
| ENCE424 | 22.7%      | 79.56   | 78.22 | 84.17      | 5.93       |

#### **ENCE 424 Student Information**



#### **ENCE 424 Class Information**



#### **ENCE 424 Instructor Information**



## **Average Hours Spent Each Week**



### **Other Comments**

What did students like most about the course?

What did students like least about the course?

What additional constructive feedback did students offer?



# **ENCE 426 – Construction Documentation and BIM Applications**

| Course  | Response % | Student | Class | Instructor | Avg. Hours |
|---------|------------|---------|-------|------------|------------|
| ENCE426 | 73.2%      | 82.22   | 87.56 | 84.58      | 4.30       |

#### **ENCE 426 Student Information**



#### **ENCE 426 Class Information**



#### **ENCE 426 Instructor Information**



## **Average Hours Spent Each Week**



#### **Other Comments**

What did students like most abou