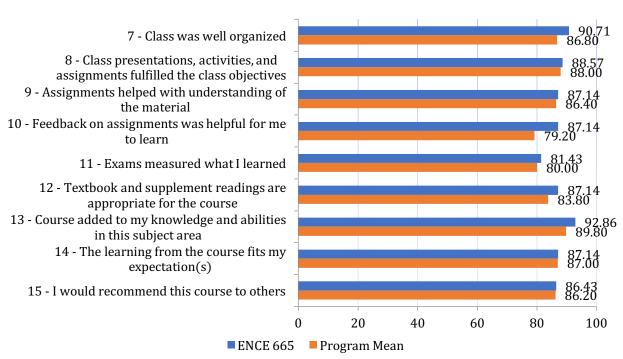

------------|---------|-------|------------|------------|
| ENCE664 | 25.8%      | 86.67   | 90.28 | 85.94      | 10.00      |

### **ENCE 664 Student Information**



#### **ENCE 664 Class Information**



#### **ENCE 664 Instructor Information**



## Average Hours Spent Each Week



#### **Other Comments**

What did students like most about the course?

What did students like least about the course?

What additional constructive feedback did students offer?



# **ENCE 665 - Management of Project Teams**

| Course  | Response % | Student | Class | Instructor | Avg. Hours |
|---------|------------|---------|-------|------------|------------|
| ENCE665 | 87.5%      | 81.07   | 87.62 | 90.09      | 10.21      |

#### **ENCE 665 Student Information**



#### **ENCE 665 Class Information**





#### **ENCE 665 Instructor Information**



## **Average Hours Spent Each Week**



#### **Other Comments**

What did students like most about the course?

What did students like least about the course?

What additional constructive feedback did students offer?