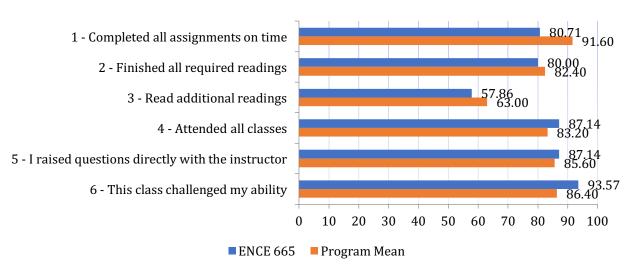

| Instructor | Avg. Hours |
|---------|------------|---------|-------|------------|------------|
| ENCE664 | 25.8%      | 86.67   | 90.28 | 85.94      | 10.00      |

### **ENCE 664 Student Information**



#### **ENCE 664 Class Information**



#### **ENCE 664 Instructor Information**



## Average Hours Spent Each Week



#### **Other Comments**

What did students like most about the course?

What did students like least about the course?

What additional constructive feedback did students offer?



# **ENCE 665 - Management of Project Teams**

| Course  | Response % | Student | Class | Instructor | Avg. Hours |
|---------|------------|---------|-------|------------|------------|
| ENCE665 | 87.5%      | 81.07   | 87.62 | 90.09      | 10.21      |

#### **ENCE 665 Student Information**



#### **ENCE 665 Class Information**





#### **ENCE 665 Instructor Information**



## **Average Hours Spent Each Week**



#### **Other Comments**

What did students like most about the course?

What did students like least about the course?

What additional constructive feedback did students offer?