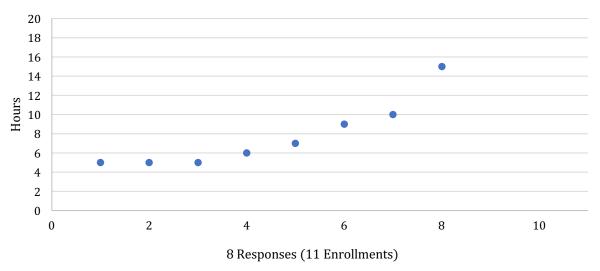

22 | 90.69      | 6.08       |

#### **ENCE 604 Student Information**



#### **ENCE 604 Class Information**



### **ENCE 604 Instructor Information**



## **Average Hours Spent Each Week**



#### **Other Comments**

What did students like most about the course?

What did students like least about the course?

What additional constructive feedback did students offer?



### **ENCE 607 – Mastering Agile Project Management**

| Course  | Response % | Student | Class | Instructor | Avg. Hours |
|---------|------------|---------|-------|------------|------------|
| ENCE607 | 72.7%      | 89.17   | 95.28 | 98.13      | 7.75       |

#### **ENCE 607 Student Information**



#### **ENCE 607 Class Information**



#### **ENCE 607 Instructor Information**



# **Average Hours Spent Each Week**



#### **Other Comments**

What did students like most about the course?

What did students like least about the course?

What additional constructive feedback did students offer?



### **ENCE 622 – Construction Automation & Robotics**

| Course  | Response % | Student | Class | Instructor | Avg. Hours |
|---------|------------|---------|-------|------------|------------|
| ENCE602 | 0.0%       |         |       |            |            |

### **Other Comments**

What did students like most about the course?

What did students like least about the course?

What additional constructive feedback did students offer?



## **ENCE 627 - Project Risk Management**

| Course  | Response % | Student | Class | Instructor | Avg. Hours |
|---------|------------|---------|-------|------------|-------