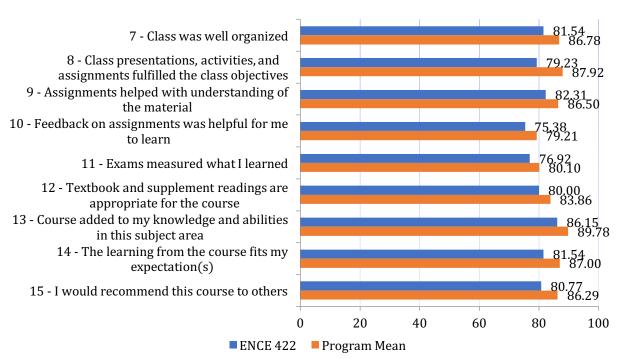

## **ENCE 422 – Project Cost Accounting and Economics**

| Course  | Response % | Student | Class | Instructor | Avg. Hours |
|---------|------------|---------|-------|------------|------------|
| ENCE422 | 40.0%      | 75.77   | 80.43 | 78.94      | 3.72       |

#### **ENCE 422 Class Information**