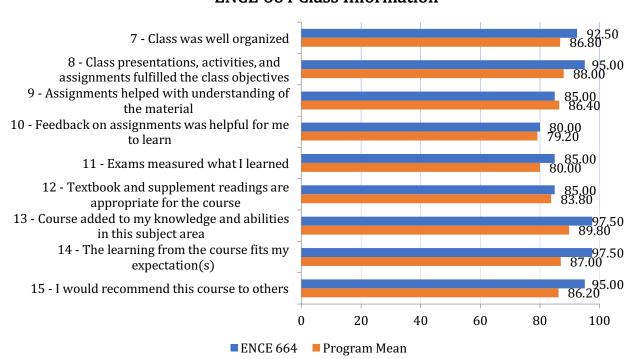

# **ENCE 664 – Legal Aspects of Engineering Design and Construction**

| Course  | Response % | Student | Class | Instructor | Avg. Hours |
|---------|------------|---------|-------|------------|------------|
| ENCE664 | 25.8%      | 86.67   | 90.28 | 85.94      | 10.00      |

#### **ENCE 664 Class Information**