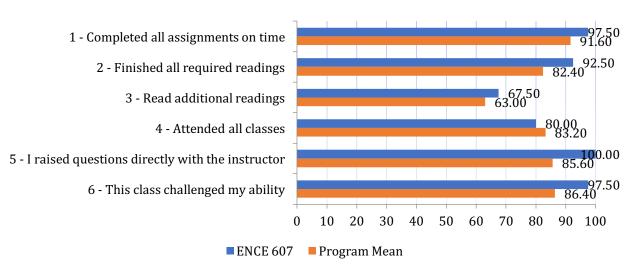

| Avg. Hours |
|---------|------------|---------|-------|------------|------------|
| ENCE604 | 97.6%      | 84.67   | 88.22 | 90.69      | 6.08       |

#### **ENCE 604 Student Information**



#### **ENCE 604 Class Information**



### **ENCE 604 Instructor Information**



## **Average Hours Spent Each Week**



#### **Other Comments**

What did students like most about the course?

What did students like least about the course?

What additional constructive feedback did students offer?



### **ENCE 607 – Mastering Agile Project Management**

| Course  | Response % | Student | Class | Instructor | Avg. Hours |
|---------|------------|---------|-------|------------|------------|
| ENCE607 | 72.7%      | 89.17   | 95.28 | 98.13      | 7.75       |

#### **ENCE 607 Student Information**



#### **ENCE 607 Class Information**



#### **ENCE 607 Instructor Information**



# **Average Hours Spent Each Week**



#### **Other Comments**

What did students like most about the course?

What did students like least about the course?

What additional constructive feedback did students offer?



### **ENCE 622 – Construction Automation & Robotics**

| Course  | Response % | Student | Class | Instructor | Avg. Hours |
|---------|------------|---------|-------|------------|------------|
| ENCE602 | 0.0%       |         |       |            |            |

### **Other Comments**

What did students like most about the course?

What did students like least about the course?

What additional constructive feedback did students offer?



## **ENCE 627 - Project Risk Management**

| Course