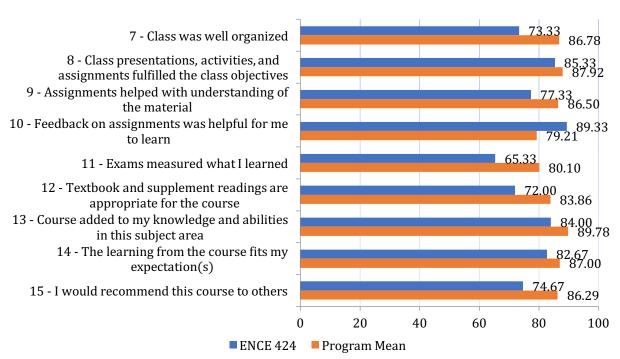

---------|-------|------------|------------|
| ENCE423 | 84.0%      | 81.53   | 79.96 | 77.30      | 3.67       |

#### **ENCE 423 Student Information**



#### **ENCE 423 Class Information**



#### **ENCE 423 Instructor Information**



## **Average Hours Spent Each Week**



### **Other Comments**

What did students like most about the course?

What did students like least about the course?

What additional constructive feedback did students offer?



### **ENCE 424 – Communication for Project Managers**

| Course  | Response % | Student | Class | Instructor | Avg. Hours |
|---------|------------|---------|-------|------------|------------|
| ENCE424 | 22.7%      | 79.56   | 78.22 | 84.17      | 5.93       |

#### **ENCE 424 Student Information**



#### **ENCE 424 Class Information**



#### **ENCE 424 Instructor Information**



## **Average Hours Spent Each Week**



### **Other Comments**

What did students like most about the course?

What did students like least about the course?

What additional constructive feedback did students offer?



# **ENCE 426 – Construction Documentation and BIM Applications**

| Course  | Response % | Student | Class | Instructor | Avg. Hours |
|---------|------------|---------|-------|------------|------------|
| ENCE426 | 73.2%      | 82.22   | 87.56 | 84.58      | 4.30       |

#### **ENCE 426 Student Information**



#### **ENCE 426 Class Information**



#### **ENCE 426 Instructor Information**



## **Average Hours Spent Each Week**



#### **Other Comments**

What did students like most about the course?

What did students like l