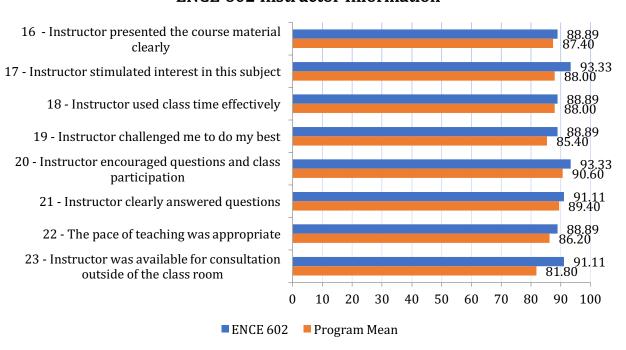

### **ENCE 602 – Project Procurement Management**

| Course  | Response % | Student | Class | Instructor | Avg. Hours |
|---------|------------|---------|-------|------------|------------|
| ENCE602 | 60.0%      | 86.67   | 80.25 | 90.56      | 6.78       |

#### **ENCE 602 Instructor Information**