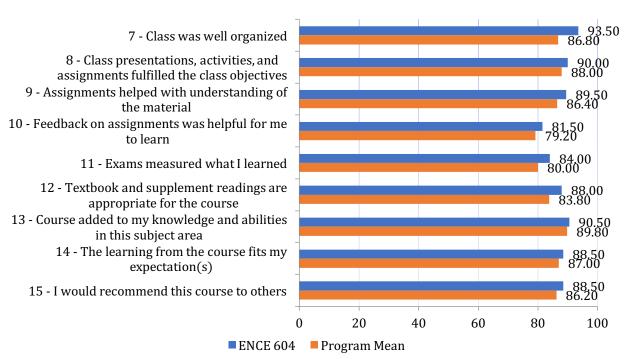

|------------|------------|
| ENCE602 | 60.0%      | 86.67   | 80.25 | 90.56      | 6.78       |

#### **ENCE 602 Student Information**



#### **ENCE 602 Class Information**





#### **ENCE 602 Instructor Information**



### **Average Hours Spent Each Week**



#### **Other Comments**

What did students like most about the course?

What did students like least about the course?

What additional constructive feedback did students offer?



## **ENCE 604 – Sustainability Fundamentals for Project Managers**

| Course  | Response % | Student | Class | Instructor | Avg. Hours |
|---------|------------|---------|-------|------------|------------|
| ENCE604 | 97.6%      | 84.67   | 88.22 | 90.69      | 6.08       |

#### **ENCE 604 Student Information**



#### **ENCE 604 Class Information**



### **ENCE 604 Instructor Information**



## **Average Hours Spent Each Week**



#### **Other Comments**

What did students like most about the course?

What did students like least about the course?

What additional constructive feedback did students offer?



### **ENCE 607 – Mastering Agile Project Management**

| Course  | Response % | Student | Class | Instructor | Avg. Hours |
|---------|------------|---------|-------|------------|------------|
| ENCE607 | 72.7%      | 89.17   | 95.28 | 98.13      | 7.75       |

#### **ENCE 607 Student Information**



#### **ENCE 607 Class Information**



#### **ENCE 607 Instructor Information**



# **Average Hours Spent Each Week**



#### **Other Comments**

What did students like most about the course?

What did students like least about t