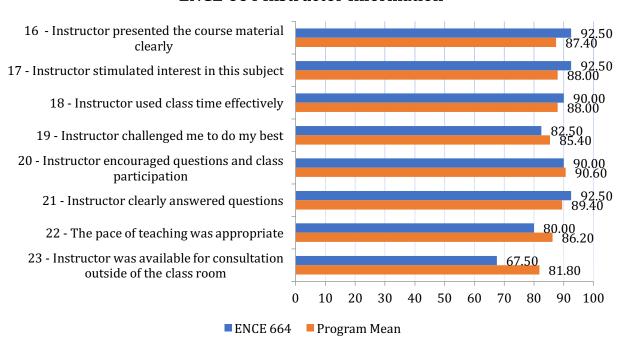

%      | 89.65   | 90.18 | 92.37      | 7.89       |

#### **ENCE 662 Student Information**



#### **ENCE 662 Class Information**



#### **ENCE 662 Instructor Information**



### **Average Hours Spent Each Week**



#### **Other Comments**

What did students like most about the course?

What did students like least about the course?

What additional constructive feedback did students offer?



# **ENCE 664 – Legal Aspects of Engineering Design and Construction**

| Course  | Response % | Student | Class | Instructor | Avg. Hours |
|---------|------------|---------|-------|------------|------------|
| ENCE664 | 25.8%      | 86.67   | 90.28 | 85.94      | 10.00      |

### **ENCE 664 Student Information**



#### **ENCE 664 Class Information**



#### **ENCE 664 Instructor Information**



## Average Hours Spent Each Week



#### **Other Comments**

What did students like most about the course?

What did students like least about the course?

What additional constructive feedback did students offer?



# **ENCE 665 - Management of Project Teams**

| Course  | Response % | Student | Class | Instructor | Avg. Hours |
|---------|------------|---------|-------|------------|------------|
| ENCE665 | 87.5%      | 81.07   | 87.62 | 90.09      | 10.21      |

#### **ENCE 665 Student Information**



#### **ENCE 665 Class Information**





#### **ENCE 665 Instructor Information**



## **Average Hours Spent Each Week**



#### **Other Comments**

What did students like most about the course?

What did students like least about the course?

What additional constructive feedback did