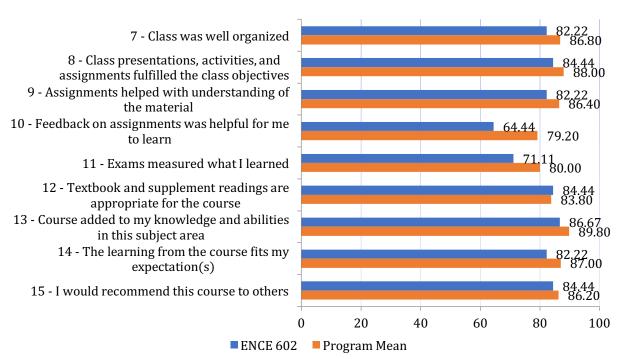

### **ENCE 602 – Project Procurement Management**

| Course  | Response % | Student | Class | Instructor | Avg. Hours |
|---------|------------|---------|-------|------------|------------|
| ENCE602 | 60.0%      | 86.67   | 80.25 | 90.56      | 6.78       |

#### **ENCE 602 Class Information**