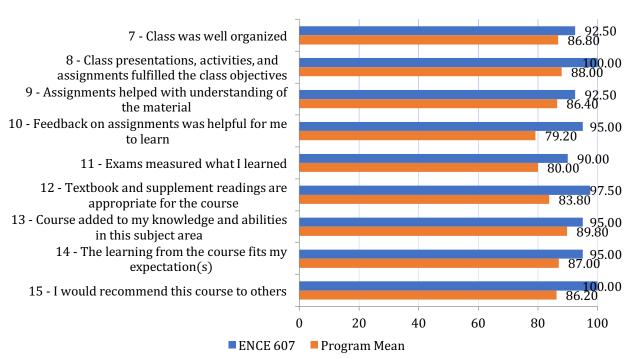

---------|-------|------------|------------|
| ENCE604 | 97.6%      | 84.67   | 88.22 | 90.69      | 6.08       |

#### **ENCE 604 Student Information**



#### **ENCE 604 Class Information**



### **ENCE 604 Instructor Information**



## **Average Hours Spent Each Week**



#### **Other Comments**

What did students like most about the course?

What did students like least about the course?

What additional constructive feedback did students offer?



### **ENCE 607 – Mastering Agile Project Management**

| Course  | Response % | Student | Class | Instructor | Avg. Hours |
|---------|------------|---------|-------|------------|------------|
| ENCE607 | 72.7%      | 89.17   | 95.28 | 98.13      | 7.75       |

#### **ENCE 607 Student Information**



#### **ENCE 607 Class Information**



#### **ENCE 607 Instructor Information**



# **Average Hours Spent Each Week**



#### **Other Comments**

What did students like most about the course?

What did students like least about the course?

What additional constructive feedback did students offer?



### **ENCE 622 – Construction Automation & Robotics**

| Course  | Response % | Student | Class | Instructor | Avg. Hours |
|---------|------------|---------|-------|------------|------------|
| ENCE602 | 0.0%       |         |       |            |            |

### **Other Comments**

What did students like most about the course?

What did students like least about the course?

What additional constructive feedback did students offer?



## **ENCE 627 - Project Risk Management**

| Course  | Response % | Student | Class | Instr