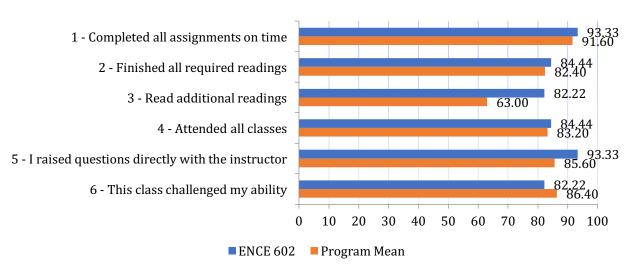

### **ENCE 602 – Project Procurement Management**

| Course  | Response % | Student | Class | Instructor | Avg. Hours |
|---------|------------|---------|-------|------------|------------|
| ENCE602 | 60.0%      | 86.67   | 80.25 | 90.56      | 6.78       |

#### **ENCE 602 Student Information**