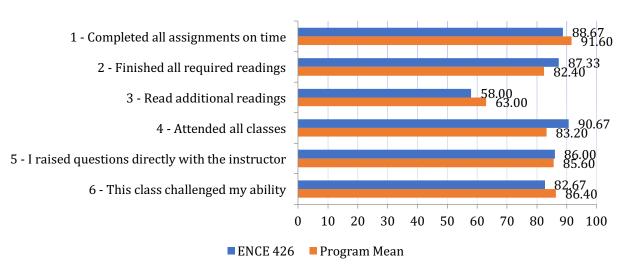

s |
|---------|------------|---------|-------|------------|------------|
| ENCE424 | 22.7%      | 79.56   | 78.22 | 84.17      | 5.93       |

#### **ENCE 424 Student Information**



#### **ENCE 424 Class Information**



#### **ENCE 424 Instructor Information**



## **Average Hours Spent Each Week**



### **Other Comments**

What did students like most about the course?

What did students like least about the course?

What additional constructive feedback did students offer?



# **ENCE 426 – Construction Documentation and BIM Applications**

| Course  | Response % | Student | Class | Instructor | Avg. Hours |
|---------|------------|---------|-------|------------|------------|
| ENCE426 | 73.2%      | 82.22   | 87.56 | 84.58      | 4.30       |

#### **ENCE 426 Student Information**



#### **ENCE 426 Class Information**



#### **ENCE 426 Instructor Information**



## **Average Hours Spent Each Week**



#### **Other Comments**

What did students like most about the course?

What did students like least about the course?

What additional constructive feedback did students offer?



### **ENCE 602 – Project Procurement Management**

| Course  | Response % | Student | Class | Instructor | Avg. Hours |
|---------|------------|---------|-------|------------|------------|
| ENCE602 | 60.0%      | 86.67   | 80.25 | 90.56      | 6.78       |

#### **ENCE 602 Student Information**



#### **ENCE 602 Class Information**





#### **ENCE 602 Instructor Information**



### **Average Hours Spent Each Week**



#### **Other Comments**

What did students like most about the cours