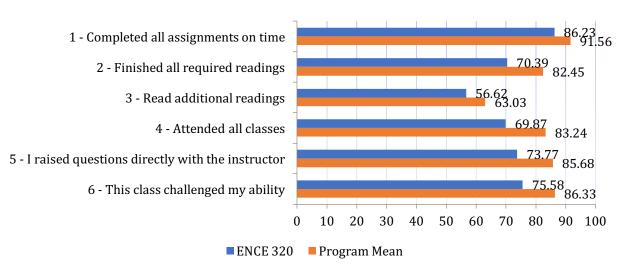

.0%          | -            | -          | -               |
| ENCE627      | 100.0%        | 80.51        | 85.13      | 86.54           |
| ENCE662      | 82.6%         | 89.65        | 90.18      | 92.37           |
| ENCE664      | 25.8%         | 86.67        | 90.28      | 85.94           |
| ENCE665      | 87.5%         | 81.07        | 87.62      | 90.09           |
| Program Mean | 62.1%         | 82.05        | 85.27      | 87.07           |

# 2019 Spring Project Management





### **ENCE 320 – Introduction to Project Management**

| Course   | Response % | Student | Class | Instructor | Avg. Hours |
|----------|------------|---------|-------|------------|------------|
| ENCE 320 | 93.9%      | 72.08   | 76.13 | 81.49      |            |

#### **ENCE 320 Student Information**



#### **ENCE 320 Class Information**



### **ENCE 320 Instructor Information**



#### **Other Comments**

What did students like most about the course?

What did students like least about the course?

What additional constructive feedback did students offer?



## **ENCE 325 – Introduction to Construction Project Management**

| Course  | Response % | Student | Class | Instructor | Avg. Hours |
|---------|------------|---------|-------|------------|------------|
| ENCE325 | 14.0%      | 85.24   | 92.70 | 93.21      | 2.57       |

#### **ENCE 325 Student Information**



#### **ENCE 325 Class Information**





### **ENCE 325 Instructor Information**



### **Average Hours Spent Each Week**



#### **Other Comments**

What did students like most about the course?

What did students like