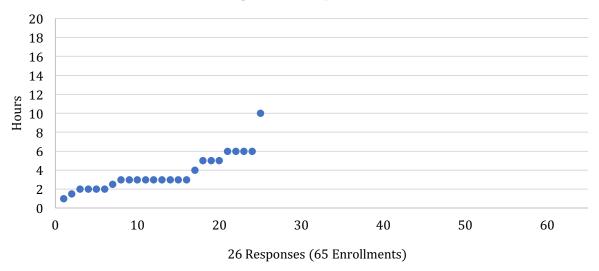

## **ENCE 422 – Project Cost Accounting and Economics**

| Course  | Response % | Student | Class | Instructor | Avg. Hours |
|---------|------------|---------|-------|------------|------------|
| ENCE422 | 40.0%      | 75.77   | 80.43 | 78.94      | 3.72       |

### **Average Hours Spent Each Week**