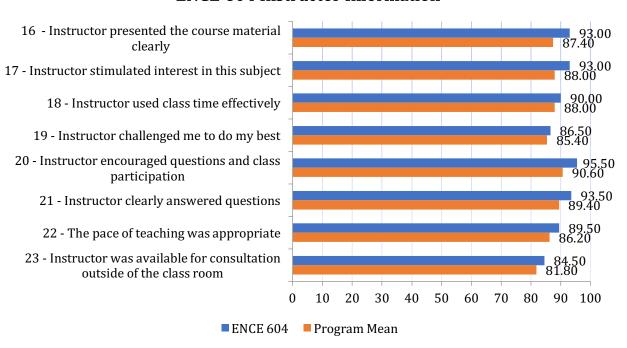

0%      | 86.67   | 80.25 | 90.56      | 6.78       |

#### **ENCE 602 Student Information**



#### **ENCE 602 Class Information**





#### **ENCE 602 Instructor Information**



### **Average Hours Spent Each Week**



#### **Other Comments**

What did students like most about the course?

What did students like least about the course?

What additional constructive feedback did students offer?



## **ENCE 604 – Sustainability Fundamentals for Project Managers**

| Course  | Response % | Student | Class | Instructor | Avg. Hours |
|---------|------------|---------|-------|------------|------------|
| ENCE604 | 97.6%      | 84.67   | 88.22 | 90.69      | 6.08       |

#### **ENCE 604 Student Information**



#### **ENCE 604 Class Information**



### **ENCE 604 Instructor Information**



## **Average Hours Spent Each Week**



#### **Other Comments**

What did students like most about the course?

What did students like least about the course?

What additional constructive feedback did students offer?



### **ENCE 607 – Mastering Agile Project Management**

| Course  | Response % | Student | Class | Instructor | Avg. Hours |
|---------|------------|---------|-------|------------|------------|
| ENCE607 | 72.7%      | 89.17   | 95.28 | 98.13      | 7.75       |

#### **ENCE 607 Student Information**



#### **ENCE 607 Class Information**



#### **ENCE 607 Instructor Information**



# **Average Hours Spent Each Week**



#### **Other Comments**

What did students like most about the course?

What did students like least about the course?

What additional constructive fe