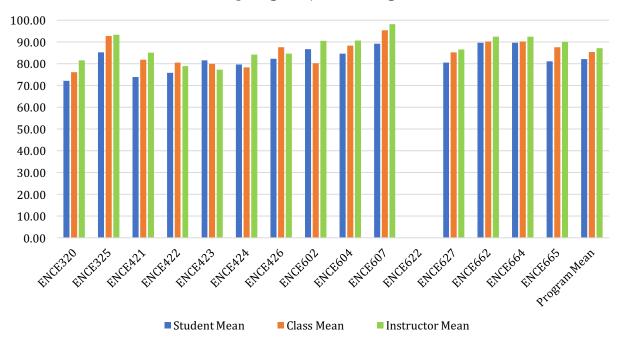

# **Spring 2019 PM Overall Statistics**

| Course       | Response Rate | Student Mean | Class Mean | Instructor Mean |
|--------------|---------------|--------------|------------|-----------------|
| ENCE320      | 93.9%         | 72.08        | 76.13      | 81.49           |
| ENCE325      | 14.0%         | 85.24        | 92.70      | 93.21           |
| ENCE421      | 27.3%         | 73.89        | 81.85      | 85.00           |
| ENCE422      | 40.0%         | 75.77        | 80.43      | 78.94           |
| ENCE423      | 84.0%         | 81.53        | 79.96      | 77.30           |
| ENCE424      | 22.7%         | 79.56        | 78.22      | 84.17           |
| ENCE426      | 73.2%         | 82.22        | 87.56      | 84.58           |
| ENCE602      | 60.0%         | 86.67        | 80.25      | 90.56           |
| ENCE604      | 97.6%         | 84.67        | 88.22      | 90.69           |
| ENCE607      | 72.7%         | 89.17        | 95.28      | 98.13           |
| ENCE622      | 0.0%          | -            | -          | -               |
| ENCE627      | 100.0%        | 80.51        | 85.13      | 86.54           |
| ENCE662      | 82.6%         | 89.65        | 90.18      | 92.37           |
| ENCE664      | 25.8%         | 86.67        | 90.28      | 85.94           |
| ENCE665      | 87.5%         | 81.07        | 87.62      | 90.09           |
| Program Mean | 62.1%         | 82.05        | 85.27      | 87.07           |