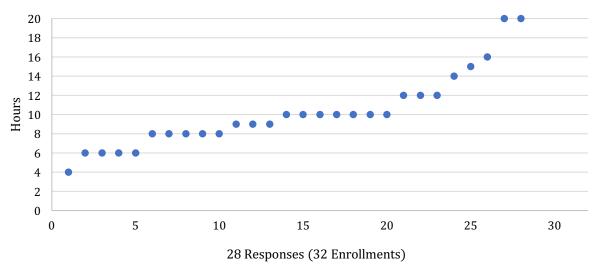

# **ENCE 665 - Management of Project Teams**

| Course  | Response % | Student | Class | Instructor | Avg. Hours |
|---------|------------|---------|-------|------------|------------|
| ENCE665 | 87.5%      | 81.07   | 87.62 | 90.09      | 10.21      |

## **Average Hours Spent Each Week**