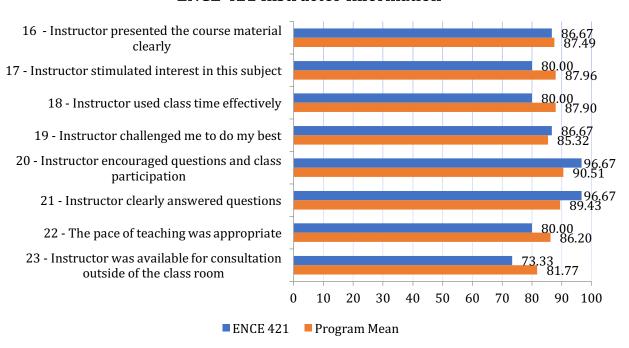

## **ENCE 421 – Legal Aspects of Architectural and Engineering Practice**

| Course  | Response % | Student | Class | Instructor | Avg. Hours |
|---------|------------|---------|-------|------------|------------|
| ENCE421 | 27.3%      | 73.89   | 81.85 | 85.00      | 3.67       |

#### **ENCE 421 Instructor Information**