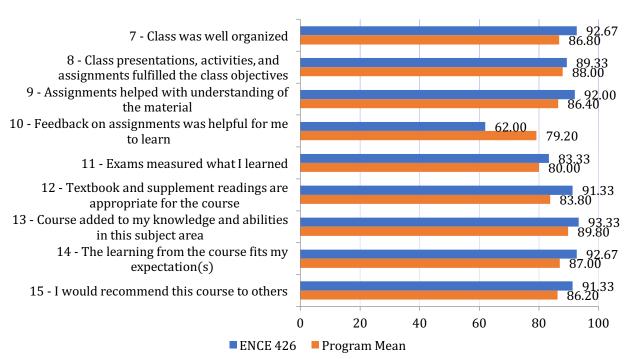

------|------------|------------|
| ENCE424 | 22.7%      | 79.56   | 78.22 | 84.17      | 5.93       |

#### **ENCE 424 Student Information**



#### **ENCE 424 Class Information**



#### **ENCE 424 Instructor Information**



## **Average Hours Spent Each Week**



### **Other Comments**

What did students like most about the course?

What did students like least about the course?

What additional constructive feedback did students offer?



# **ENCE 426 – Construction Documentation and BIM Applications**

| Course  | Response % | Student | Class | Instructor | Avg. Hours |
|---------|------------|---------|-------|------------|------------|
| ENCE426 | 73.2%      | 82.22   | 87.56 | 84.58      | 4.30       |

#### **ENCE 426 Student Information**



#### **ENCE 426 Class Information**



#### **ENCE 426 Instructor Information**



## **Average Hours Spent Each Week**



#### **Other Comments**

What did students like most about the course?

What did students like least about the course?

What additional constructive feedback did students offer?



### **ENCE 602 – Project Procurement Management**

| Course  | Response % | Student | Class | Instructor | Avg. Hours |
|---------|------------|---------|-------|------------|------------|
| ENCE602 | 60.0%      | 86.67   | 80.25 | 90.56      | 6.78       |

#### **ENCE 602 Student Information**



#### **ENCE 602 Class Information**





#### **ENCE 602 Instructor Information**



### **Average Hours Spent Each Week**



#### **Other Comments**

What did students like most about the course?

What did students like least about