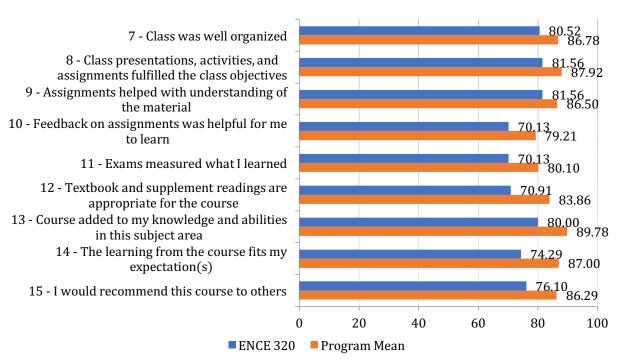

| -               |
| ENCE627      | 100.0%        | 80.51        | 85.13      | 86.54           |
| ENCE662      | 82.6%         | 89.65        | 90.18      | 92.37           |
| ENCE664      | 25.8%         | 86.67        | 90.28      | 85.94           |
| ENCE665      | 87.5%         | 81.07        | 87.62      | 90.09           |
| Program Mean | 62.1%         | 82.05        | 85.27      | 87.07           |

# 2019 Spring Project Management





### **ENCE 320 – Introduction to Project Management**

| Course   | Response % | Student | Class | Instructor | Avg. Hours |
|----------|------------|---------|-------|------------|------------|
| ENCE 320 | 93.9%      | 72.08   | 76.13 | 81.49      |            |

#### **ENCE 320 Student Information**



#### **ENCE 320 Class Information**



### **ENCE 320 Instructor Information**



#### **Other Comments**

What did students like most about the course?

What did students like least about the course?

What additional constructive feedback did students offer?



## **ENCE 325 – Introduction to Construction Project Management**

| Course  | Response % | Student | Class | Instructor | Avg. Hours |
|---------|------------|---------|-------|------------|------------|
| ENCE325 | 14.0%      | 85.24   | 92.70 | 93.21      | 2.57       |

#### **ENCE 325 Student Information**



#### **ENCE 325 Class Information**





### **ENCE 325 Instructor Information**



### **Average Hours Spent Each Week**



#### **Other Comments**

What did students like most about the course?

What did students like least about the course?

What addition