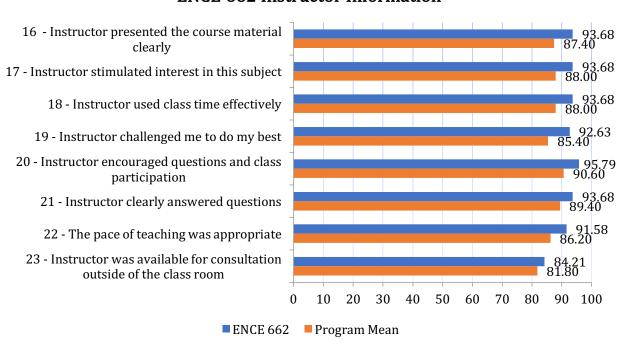

# **ENCE 662 - Fundamentals of Project Management**

| Course  | Response % | Student | Class | Instructor | Avg. Hours |
|---------|------------|---------|-------|------------|------------|
| ENCE662 | 82.6%      | 89.65   | 90.18 | 92.37      | 7.89       |

#### **ENCE 662 Instructor Information**