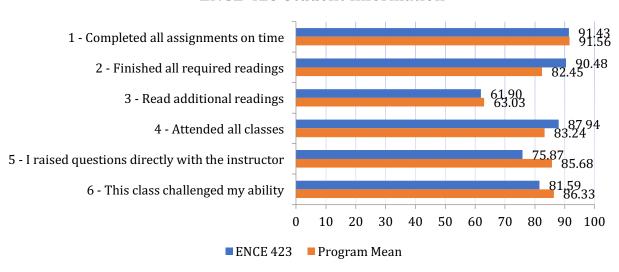

ours |
|---------|------------|---------|-------|------------|------------|
| ENCE422 | 40.0%      | 75.77   | 80.43 | 78.94      | 3.72       |

#### **ENCE 422 Student Information**



#### **ENCE 422 Class Information**



#### **ENCE 422 Instructor Information**



### **Average Hours Spent Each Week**



#### **Other Comments**

What did students like most about the course?

What did students like least about the course?

What additional constructive feedback did students offer?



## **ENCE 423 – Project Planning, Estimating & Scheduling**

| Course  | Response % | Student | Class | Instructor | Avg. Hours |
|---------|------------|---------|-------|------------|------------|
| ENCE423 | 84.0%      | 81.53   | 79.96 | 77.30      | 3.67       |

#### **ENCE 423 Student Information**



#### **ENCE 423 Class Information**



#### **ENCE 423 Instructor Information**



## **Average Hours Spent Each Week**



### **Other Comments**

What did students like most about the course?

What did students like least about the course?

What additional constructive feedback did students offer?



### **ENCE 424 – Communication for Project Managers**

| Course  | Response % | Student | Class | Instructor | Avg. Hours |
|---------|------------|---------|-------|------------|------------|
| ENCE424 | 22.7%      | 79.56   | 78.22 | 84.17      | 5.93       |

#### **ENCE 424 Student Information**



#### **ENCE 424 Class Information**



#### **ENCE 424 Instructor Information**



## **Average Hours Spent Each Week**



### **Other Comments**

What did students like most about the course