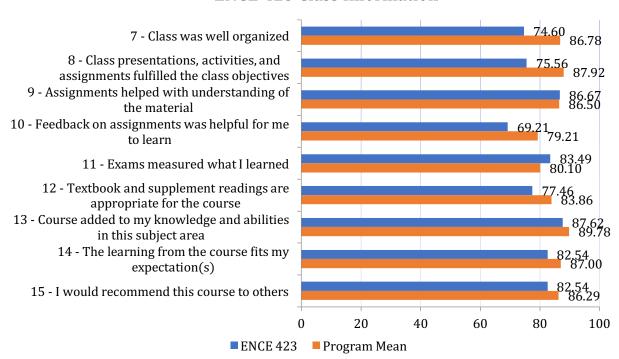

-|-------|------------|------------|
| ENCE422 | 40.0%      | 75.77   | 80.43 | 78.94      | 3.72       |

#### **ENCE 422 Student Information**



#### **ENCE 422 Class Information**



#### **ENCE 422 Instructor Information**



### **Average Hours Spent Each Week**



#### **Other Comments**

What did students like most about the course?

What did students like least about the course?

What additional constructive feedback did students offer?



## **ENCE 423 – Project Planning, Estimating & Scheduling**

| Course  | Response % | Student | Class | Instructor | Avg. Hours |
|---------|------------|---------|-------|------------|------------|
| ENCE423 | 84.0%      | 81.53   | 79.96 | 77.30      | 3.67       |

#### **ENCE 423 Student Information**



#### **ENCE 423 Class Information**



#### **ENCE 423 Instructor Information**



## **Average Hours Spent Each Week**



### **Other Comments**

What did students like most about the course?

What did students like least about the course?

What additional constructive feedback did students offer?



### **ENCE 424 – Communication for Project Managers**

| Course  | Response % | Student | Class | Instructor | Avg. Hours |
|---------|------------|---------|-------|------------|------------|
| ENCE424 | 22.7%      | 79.56   | 78.22 | 84.17      | 5.93       |

#### **ENCE 424 Student Information**



#### **ENCE 424 Class Information**



#### **ENCE 424 Instructor Information**



## **Average Hours Spent Each Week**



### **Other Comments**

What did students like most about the course?

What did students like least about t