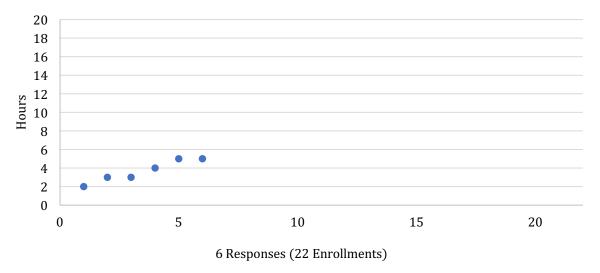

## **ENCE 421 – Legal Aspects of Architectural and Engineering Practice**

| Course  | Response % | Student | Class | Instructor | Avg. Hours |
|---------|------------|---------|-------|------------|------------|
| ENCE421 | 27.3%      | 73.89   | 81.85 | 85.00      | 3.67       |

### **Average Hours Spent Each Week**