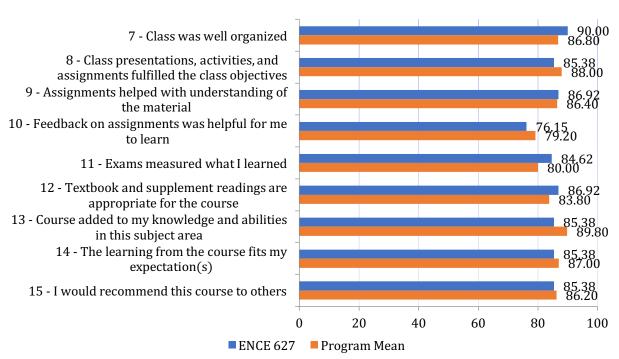

back did students offer?



### **ENCE 622 – Construction Automation & Robotics**

| Course  | Response % | Student | Class | Instructor | Avg. Hours |
|---------|------------|---------|-------|------------|------------|
| ENCE602 | 0.0%       |         |       |            |            |

### **Other Comments**

What did students like most about the course?

What did students like least about the course?

What additional constructive feedback did students offer?



## **ENCE 627 - Project Risk Management**

| Course  | Response % | Student | Class | Instructor | Avg. Hours |
|---------|------------|---------|-------|------------|------------|
| ENCE627 | 100.0%     | 80.51   | 85.13 | 86.54      | 6.63       |

#### **ENCE 627 Student Information**



#### **ENCE 627 Class Information**



#### **ENCE 627 Instructor Information**



## **Average Hours Spent Each Week**



#### **Other Comments**

What did students like most about the course?

What did students like least about the course?

What additional constructive feedback did students offer?



# **ENCE 662 - Fundamentals of Project Management**

| Course  | Response % | Student | Class | Instructor | Avg. Hours |
|---------|------------|---------|-------|------------|------------|
| ENCE662 | 82.6%      | 89.65   | 90.18 | 92.37      | 7.89       |

#### **ENCE 662 Student Information**



#### **ENCE 662 Class Information**



#### **ENCE 662 Instructor Information**



### **Average Hours Spent Each Week**



#### **Other Comments**

What did students like most about the course?

What did students like least about