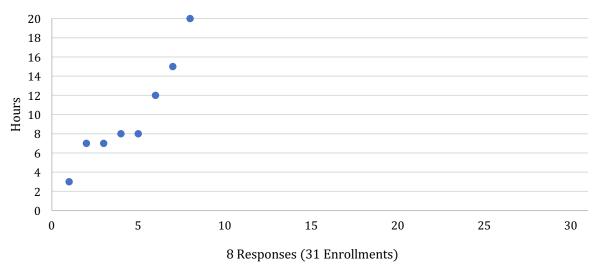

| 7.89       |

#### **ENCE 662 Student Information**



#### **ENCE 662 Class Information**



#### **ENCE 662 Instructor Information**



### **Average Hours Spent Each Week**



#### **Other Comments**

What did students like most about the course?

What did students like least about the course?

What additional constructive feedback did students offer?



# **ENCE 664 – Legal Aspects of Engineering Design and Construction**

| Course  | Response % | Student | Class | Instructor | Avg. Hours |
|---------|------------|---------|-------|------------|------------|
| ENCE664 | 25.8%      | 86.67   | 90.28 | 85.94      | 10.00      |

### **ENCE 664 Student Information**



#### **ENCE 664 Class Information**



#### **ENCE 664 Instructor Information**



## Average Hours Spent Each Week



#### **Other Comments**

What did students like most about the course?

What did students like least about the course?

What additional constructive feedback did students offer?



# **ENCE 665 - Management of Project Teams**

| Course  | Response % | Student | Class | Instructor | Avg. Hours |
|---------|------------|---------|-------|------------|------------|
| ENCE665 | 87.5%      | 81.07   | 87.62 | 90.09      | 10.21      |

#### **ENCE 665 Student Information**



#### **ENCE 665 Class Information**





#### **ENCE 665 Instructor Information**



## **Average Hours Spent Each Week**



#### **Other Comments**

What did students like most about the course?

What did students like least about the course?

What additional constructive feedback did students offer?