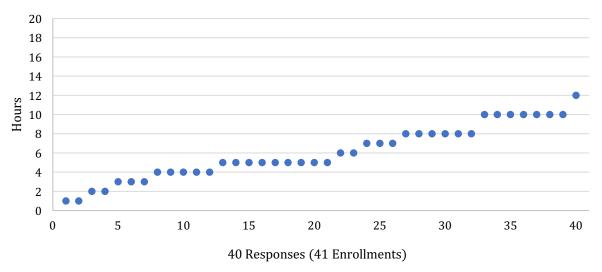

6.78       |

#### **ENCE 602 Student Information**



#### **ENCE 602 Class Information**





#### **ENCE 602 Instructor Information**



### **Average Hours Spent Each Week**



#### **Other Comments**

What did students like most about the course?

What did students like least about the course?

What additional constructive feedback did students offer?



## **ENCE 604 – Sustainability Fundamentals for Project Managers**

| Course  | Response % | Student | Class | Instructor | Avg. Hours |
|---------|------------|---------|-------|------------|------------|
| ENCE604 | 97.6%      | 84.67   | 88.22 | 90.69      | 6.08       |

#### **ENCE 604 Student Information**



#### **ENCE 604 Class Information**



### **ENCE 604 Instructor Information**



## **Average Hours Spent Each Week**



#### **Other Comments**

What did students like most about the course?

What did students like least about the course?

What additional constructive feedback did students offer?



### **ENCE 607 – Mastering Agile Project Management**

| Course  | Response % | Student | Class | Instructor | Avg. Hours |
|---------|------------|---------|-------|------------|------------|
| ENCE607 | 72.7%      | 89.17   | 95.28 | 98.13      | 7.75       |

#### **ENCE 607 Student Information**



#### **ENCE 607 Class Information**



#### **ENCE 607 Instructor Information**



# **Average Hours Spent Each Week**



#### **Other Comments**

What did students like most about the course?

What did students like least about the course?

What additional constructive feedback did students offer?



### **ENCE