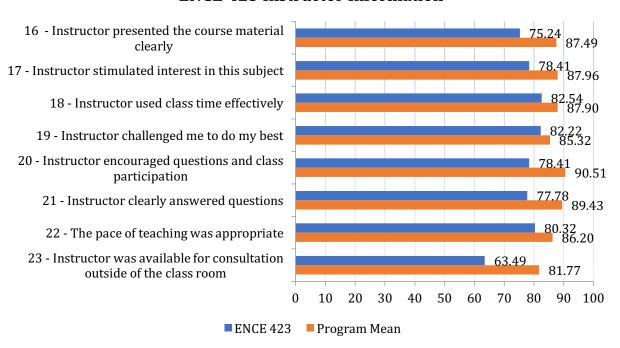

22 | 40.0%      | 75.77   | 80.43 | 78.94      | 3.72       |

#### **ENCE 422 Student Information**



#### **ENCE 422 Class Information**



#### **ENCE 422 Instructor Information**



### **Average Hours Spent Each Week**



#### **Other Comments**

What did students like most about the course?

What did students like least about the course?

What additional constructive feedback did students offer?



## **ENCE 423 – Project Planning, Estimating & Scheduling**

| Course  | Response % | Student | Class | Instructor | Avg. Hours |
|---------|------------|---------|-------|------------|------------|
| ENCE423 | 84.0%      | 81.53   | 79.96 | 77.30      | 3.67       |

#### **ENCE 423 Student Information**



#### **ENCE 423 Class Information**



#### **ENCE 423 Instructor Information**



## **Average Hours Spent Each Week**



### **Other Comments**

What did students like most about the course?

What did students like least about the course?

What additional constructive feedback did students offer?



### **ENCE 424 – Communication for Project Managers**

| Course  | Response % | Student | Class | Instructor | Avg. Hours |
|---------|------------|---------|-------|------------|------------|
| ENCE424 | 22.7%      | 79.56   | 78.22 | 84.17      | 5.93       |

#### **ENCE 424 Student Information**



#### **ENCE 424 Class Information**



#### **ENCE 424 Instructor Information**



## **Average Hours Spent Each Week**



### **Other Comments**

What did students like most about the course?

What did students like least about the course?

What additional constructive fee