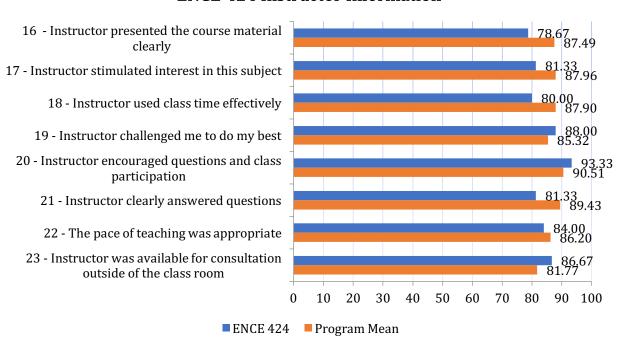

| ENCE423 | 84.0%      | 81.53   | 79.96 | 77.30      | 3.67       |

#### **ENCE 423 Student Information**



#### **ENCE 423 Class Information**



#### **ENCE 423 Instructor Information**



## **Average Hours Spent Each Week**



### **Other Comments**

What did students like most about the course?

What did students like least about the course?

What additional constructive feedback did students offer?



### **ENCE 424 – Communication for Project Managers**

| Course  | Response % | Student | Class | Instructor | Avg. Hours |
|---------|------------|---------|-------|------------|------------|
| ENCE424 | 22.7%      | 79.56   | 78.22 | 84.17      | 5.93       |

#### **ENCE 424 Student Information**



#### **ENCE 424 Class Information**



#### **ENCE 424 Instructor Information**



## **Average Hours Spent Each Week**



### **Other Comments**

What did students like most about the course?

What did students like least about the course?

What additional constructive feedback did students offer?



# **ENCE 426 – Construction Documentation and BIM Applications**

| Course  | Response % | Student | Class | Instructor | Avg. Hours |
|---------|------------|---------|-------|------------|------------|
| ENCE426 | 73.2%      | 82.22   | 87.56 | 84.58      | 4.30       |

#### **ENCE 426 Student Information**



#### **ENCE 426 Class Information**



#### **ENCE 426 Instructor Information**



## **Average Hours Spent Each Week**



#### **Other Comments**

What did students like most about the course?

What did students like least about the course?

What additional cons